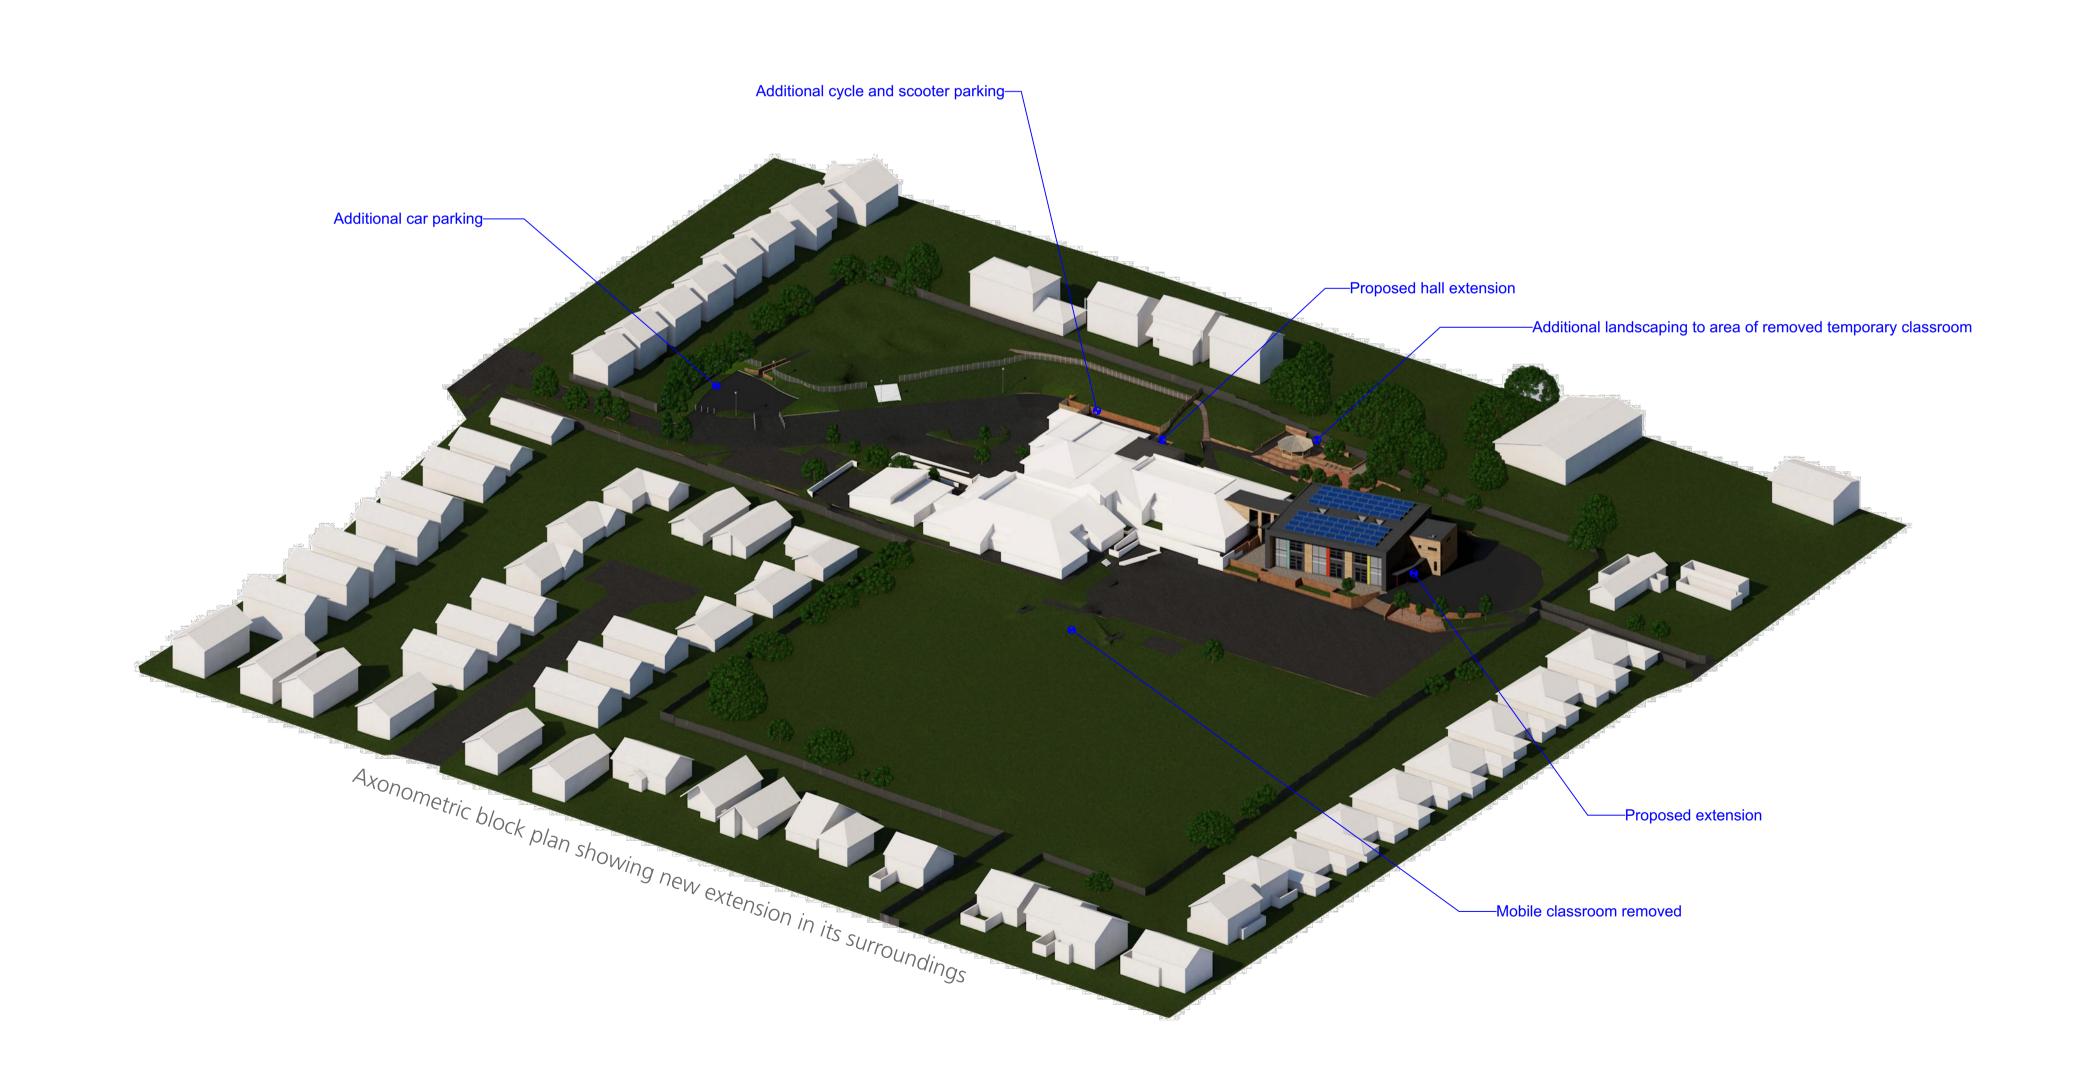

Visual showing relation of proposed new classroom extension to existing from the East



Visual showing relation of proposed new classroom extension and hall extension to existing from the North







The Old Library
Albion Street, Lewes, East Sussex BN7 2ND

architects

email\_info@mackellarschwerdt.co.uk

email. info@mackellarschwerdt.co.uk tel. 01273 480608

STATUS: FOR PLANNING
CLIENT: Emcor UK Ltd

PROJECT NAME: Meridian School LOCATION: Peacehaven

DRAWN BY: SJD
CHECKED BY: SK

SCALE:
SHEET SIZE:

DRAWING TITLE:

Visual

This office is licensed to reproduce Ordnance Survey maps onto drawings but anyone doing so must ensure that this use is acknowledged by displaying the following on all copies of all paper maps:

© Crown copyright. All rights reserved. Licence number AR 100006739

DRAWINGS:

NOTES FOR PLANNING

This drawing is Copyright and shall not be produced nor used for any other purpose without the written permission of the Architects.

Do not scale this drawing.

The